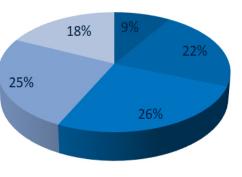

#### 5,000 copies

Distribution: Electrical engineering 9%

Subcontract electroplating 22% Mechanical engineering 26% Vehicle construction 25%

Other 18%

- Subcontract electroplating
- Mechanical engineering
- Vehicle construction